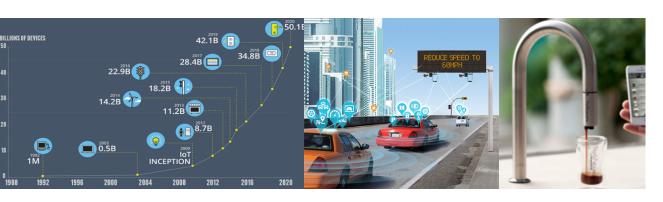

#### GROWTH IN THE INTERNET OF THINGS

THE NUMBER OF CONNECTED DEVICES WILL EXCEED 50 BILLION BY 2020