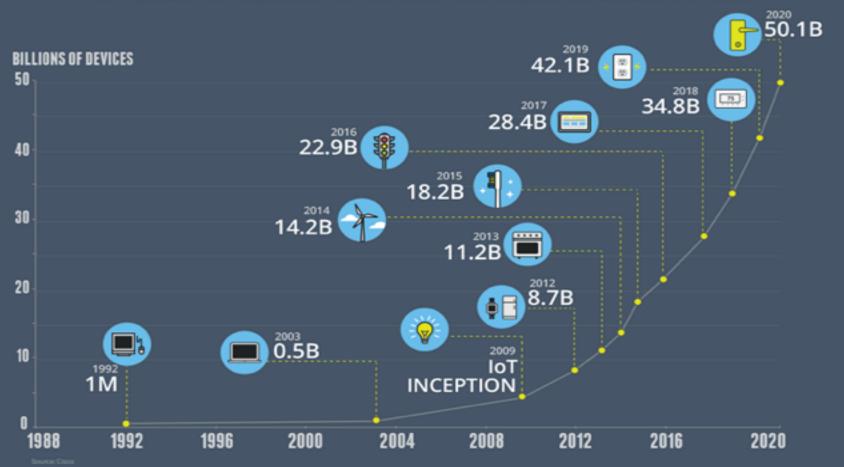

#### GROWTH IN THE INTERNET OF THINGS

THE NUMBER OF CONNECTED DEVICES WILL EXCEED 50 BILLION BY 2020