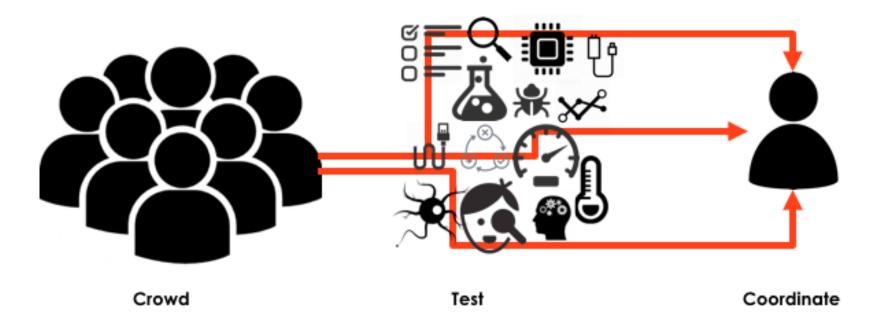

# **Examples**

"Two examples as a result of the new IoT view on testing"

**Crowd test** 

### **Example: Crowd test**

- ▶ Put the IoT solution out there as quick as possible and test it there
- Quick test in lab environment: next stop field test
- Make end users part of the test proces: inform them

Crowd testing

# **Example: Crowd test**