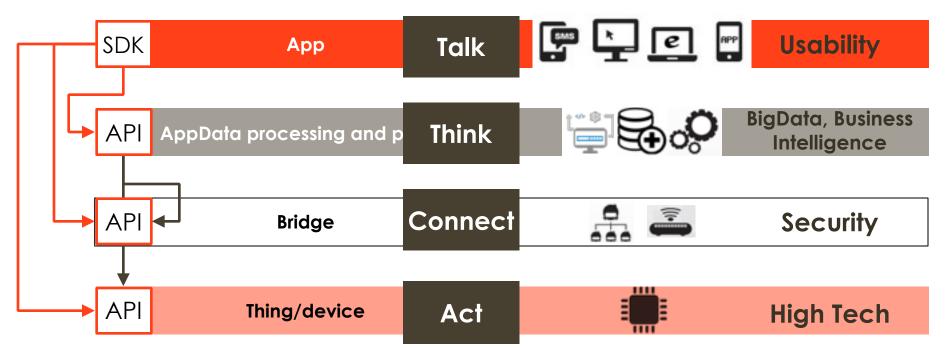

## loT-layer-model

#### **IoT test insights:**

- Test expertise needed for all loT layers
- Product to the market before the other 50 billion do
- IoT product combinations (exponential growth of test situations)
- ► Test the IoT experience