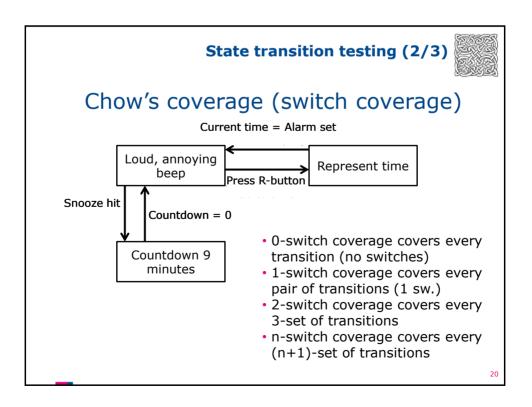

| So, what did I do?<br>• Exploratory testing:<br>• Test, and work from there<br>• Other techniques can be used |  |   |   |   |   |   |   |          |   |    |   |   |   |   |   |   |
|---------------------------------------------------------------------------------------------------------------|--|---|---|---|---|---|---|----------|---|----|---|---|---|---|---|---|
| Humorous                                                                                                      |  | Y | Y | Y | Y | Y | 1 | (        | Y | Y  | Y | Y | Y | Y | Y | : |
| A bit cynical                                                                                                 |  | Y | Y | Y | Y | Y |   | <u>,</u> | Y | Y  | Y | Y | Y | Y | Y |   |
| Beautiful (to me)