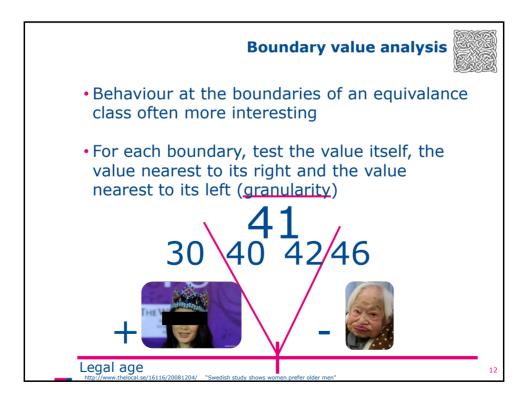

| So, what did I do?<br>• Exploratory testing:<br>• Test, and work from there<br>• Other techniques can be used |  |   |   |   |   |   |   |          |   |    |   |   |   |   |   |   |
|---------------------------------------------------------------------------------------------------------------|--|---|---|---|---|---|---|----------|---|----|---|---|---|---|---|---|
| Humorous                                                                                                      |  | Y | Y | Y | Y | Y | 1 | (        | Y | Y  | Y | Y | Y | Y | Y | : |
| A bit cynical                                                                                                 |  | Y | Y | Y | Y | Y |   | <u>,</u> | Y | Y  | Y | Y | Y | Y | Y |   |
| Beautiful (to me)