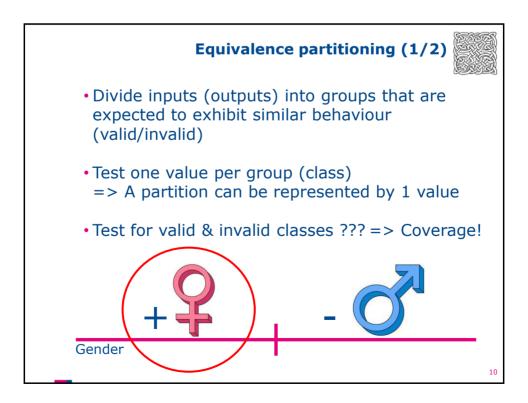

| So, what did I do?<br>• Exploratory testing:<br>• Test, and work from there<br>• Other techniques can be used |  |   |   |   |   |   |   |          |   |    |   |   |   |   |   |   |
|---------------------------------------------------------------------------------------------------------------|--|---|---|---|---|---|---|----------|---|----|---|---|---|---|---|---|
| Humorous                                                                                                      |  | Y | Y | Y | Y | Y | 1 | (        | Y | Y  | Y | Y | Y | Y | Y | : |
| A bit cynical                                                                                                 |  | Y | Y | Y | Y | Y |   | <u>,</u> | Y | Y  | Y | Y | Y | Y | Y |   |
| Beautiful (to me)