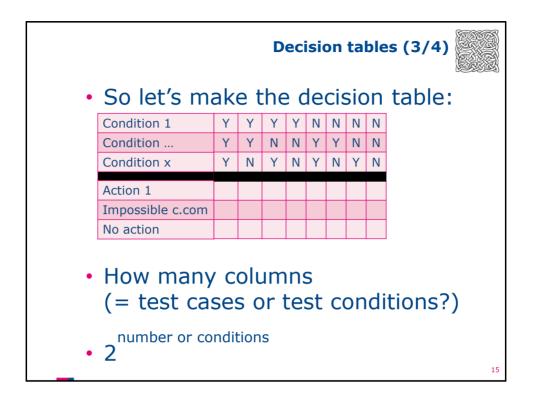

| So, what did I do?<br>• Exploratory testing:<br>• Test, and work from there<br>• Other techniques can be used |  |   |   |   |   |   |   |          |   |    |   |   |   |   |   |   |
|---------------------------------------------------------------------------------------------------------------|--|---|---|---|---|---|---|----------|---|----|---|---|---|---|---|---|
| Humorous                                                                                                      |  | Y | Y | Y | Y | Y | 1 | (        | Y | Y  | Y | Y | Y | Y | Y | : |
| A bit cynical                                                                                                 |  | Y | Y | Y | Y | Y |   | <u>,</u> | Y | Y  | Y | Y | Y | Y | Y |   |
| Beautiful (to me)