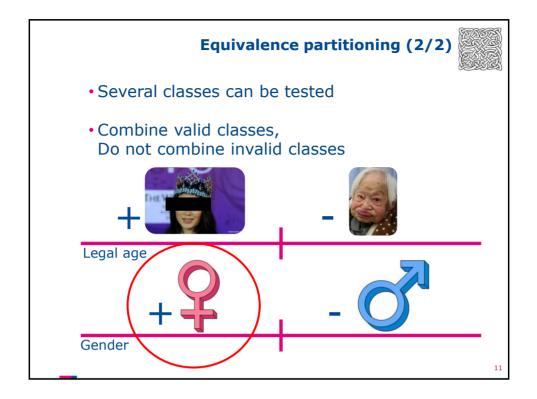

| So, what did I do?<br>• Exploratory testing:<br>• Test, and work from there<br>• Other techniques can be used |  |   |   |   |   |   |   |          |   |    |   |   |   |   |   |   |
|---------------------------------------------------------------------------------------------------------------|--|---|---|---|---|---|---|----------|---|----|---|---|---|---|---|---|
| Humorous                                                                                                      |  | Y | Y | Y | Y | Y | 1 | (        | Y | Y  | Y | Y | Y | Y | Y | : |
| A bit cynical                                                                                                 |  | Y | Y | Y | Y | Y |   | <u>,</u> | Y | Y  | Y | Y | Y | Y | Y |   |
| Beautiful (to me)