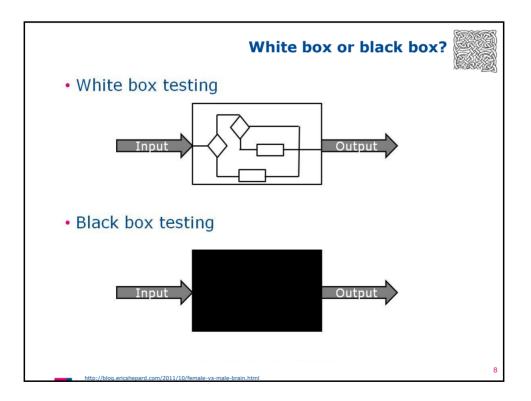

| So, what did I do?<br>• Exploratory testing:<br>• Test, and work from there<br>• Other techniques can be used |  |   |   |   |   |   |   |          |   |    |   |   |   |   |   |   |
|---------------------------------------------------------------------------------------------------------------|--|---|---|---|---|---|---|----------|---|----|---|---|---|---|---|---|
| Humorous                                                                                                      |  | Y | Y | Y | Y | Y | 1 | (        | Y | Y  | Y | Y | Y | Y | Y | : |
| A bit cynical                                                                                                 |  | Y | Y | Y | Y | Y |   | <u>,</u> | Y | Y  | Y | Y | Y | Y | Y |   |
| Beautiful (to